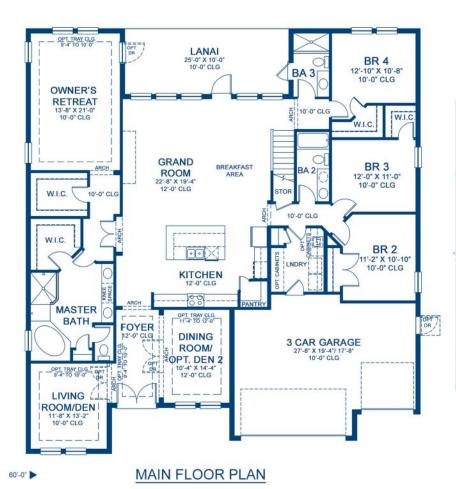

## BR 5 In the second sec

**OPT. BEDROOM SUITE 2** 

SECOND FLOOR

\*Laundry tub (LT) may be optional per community specifications

\*FRONT WINDOWS AND ENTRY

2823 SF

737 SF

584 SF 250 SF

3560 SF

**Area Schedule** 

Second Floor A/C

Main Floor A/C

Total A/C area

Garage

Lanai

\*FRONT WINDOWS AND ENTRY VARY PER ELEVATION\*
\*REFERENCE MASTER PLAN SETS FOR ACTUAL SQUARE FOOTAGE
TOTALS AND ENTRY LAYOUTS\*