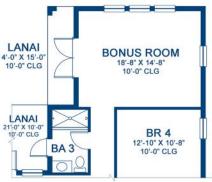

LANAI 4'-0" X 15'-0" 10'-0" CLG

OPT. BONUS DOWNSTAIRS (+340 A/C S.F. +60 S.F. AT LANAI)

## BR 5 In the second sec

**OPT. BEDROOM SUITE 2** 

SECOND FLOOR

\*Laundry tub (LT) may be optional per community specifications

\*FRONT WINDOWS AND ENTRY

2823 SF

737 SF

584 SF 250 SF