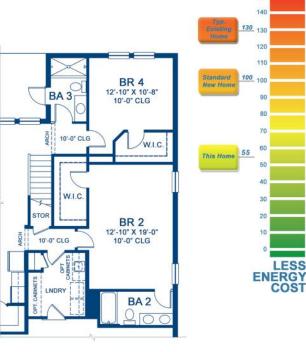

EUC4

"Garage door windows and coach lights may not be included feature per rendering based on community features. Please confirm whether included or optional with your Community Sales Manager."

ENERGY COST