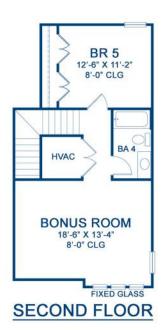

#### Area Schedule Main Floor A/C 2572 SF Second Floor A/C 591 SF Total A/C area 3163 SF 702 SF Garage

288 SF Lanai \*Laundry tub (LT) may be optional per community specifications

\*FRONT WINDOWS AND ENTRY VARY PER ELEVATION\* \*REFERENCE MASTER PLAN SETS FOR ACTUAL SQUARE FOOTAGE TOTALS AND ENTRY LAYOUTS\*