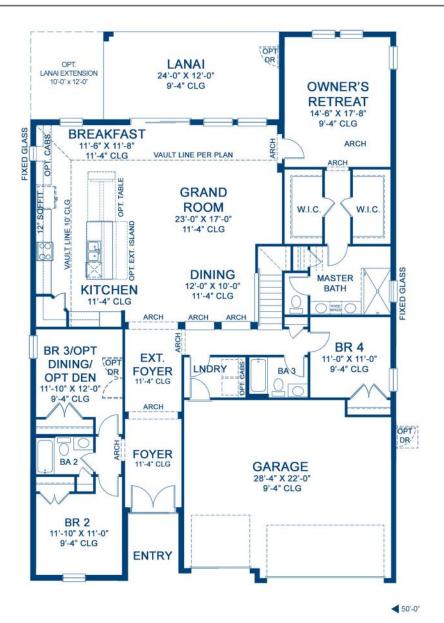

### **BAYSHORE II**

POOL **BATH** 

BRKFST.

OPT. POOL BATH

(+84 A/C S.F. + 46 S.F. AT LANAI)

LANAI

9'-4" CLG

#### Area Schedule Main Floor A/C 2572 SF Second Floor A/C 591 SF Total A/C area 3163 SF 702 SF Garage

288 SF Lanai \*Laundry tub (LT) may be optional per community specifications

\*FRONT WINDOWS AND ENTRY VARY PER ELEVATION\* \*REFERENCE MASTER PLAN SETS FOR ACTUAL SQUARE FOOTAGE TOTALS AND ENTRY LAYOUTS\*

OPT. MASTER BATH