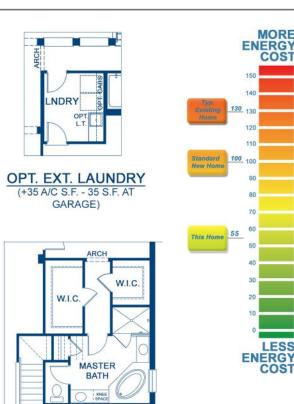

COST

LESS

COST

### **BAYSHORE II**

POOL **BATH** 

BRKFST.

OPT. POOL BATH

(+84 A/C S.F. + 46 S.F. AT LANAI)

LANAI

9'-4" CLG

OPT. MASTER BATH