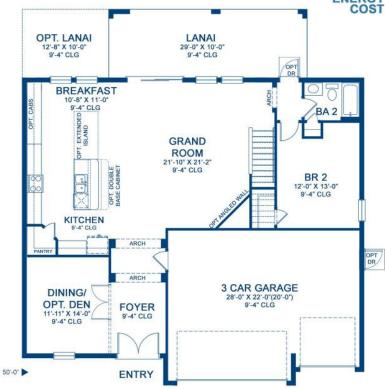

## **Area Schedule**

| Main Floor A/C   | 1515 SF |
|------------------|---------|
| Second Floor A/C | 2032 SF |
| Total A/C area   | 3547 SF |
| Garage           | 632 SF  |
| Lanai            | 290 SF  |
|                  |         |

\*Laundry tub (LT) may be optional per community specifications

\*FRONT WINDOWS AND ENTRY VARY PER ELEVATION\*
\*REFERENCE MASTER PLAN SETS FOR ACTUAL SQUARE FOOTAGE
TOTALS AND ENTRY LAYOUTS\*

MAIN FLOOR PLAN