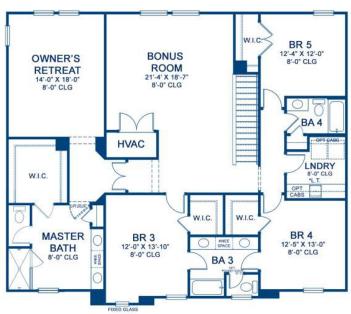

## **Area Schedule**

| Main Floor A/C   | 1515 SF |
|------------------|---------|
| Second Floor A/C | 2032 SF |
| Total A/C area   | 3547 SF |
| Garage           | 632 SF  |
| Lanai            | 290 SF  |
|                  |         |

\*Laundry tub (LT) may be optional per community specifications

\*FRONT WINDOWS AND ENTRY VARY PER ELEVATION\*
\*REFERENCE MASTER PLAN SETS FOR ACTUAL SQUARE FOOTAGE
TOTALS AND ENTRY LAYOUTS\*

MAIN FLOOR PLAN