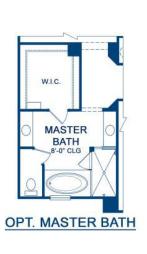

## **VIRGINIA PARK**







Mediterranean B

European

EUC3



Tuscan A



Tuscan B

TUS2

"Garage door windows and coach lights may not be included feature per rendering based on community features. Please confirm whether included or optional with your Community Sales Manager."











W/ EXPANDED CLOSET



## **Area Schedule**

| Main Floor A/C   | 1515 SF |
|------------------|---------|
| Second Floor A/C | 2032 SF |
| Total A/C area   | 3547 SF |
| Garage           | 632 SF  |
| Lanai            | 290 SF  |
|                  |         |

\*Laundry tub (LT) may be optional per community specifications

\*FRONT WINDOWS AND ENTRY VARY PER ELEVATION\*
\*REFERENCE MASTER PLAN SETS FOR ACTUAL SQUARE FOOTAGE
TOTALS AND ENTRY LAYOUTS\*



MAIN FLOOR PLAN